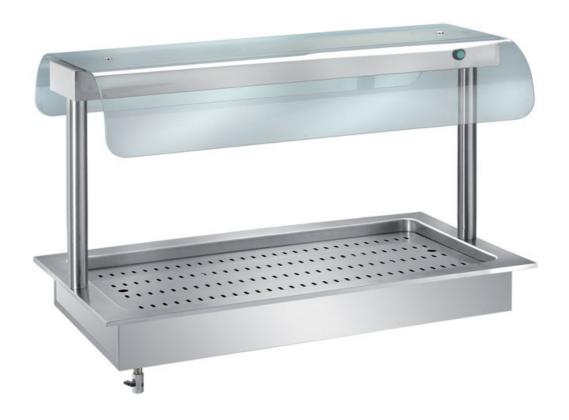

## Self-service

Isolated drop-in basin mm.130h to carry ice, with upper toughened glass with lights. (GN containers not included) dim. mm.1480x640x550h - cap. 4GN / h 100 - 140.TG

## **Dimension:**

Metaltecnica © Page 1 of 2

Length: 1480.0 mm Depth: 640.0 mm Height: 550.0 mm Weight: 55.0 kg Volume: 0.52 mg

Packaging length: 1650.0 mm Packaging depth: 750.0 mm Packaging height: 700.0 mm Packaging weight: 65.0 kg Packaging volume: 0.87 mq