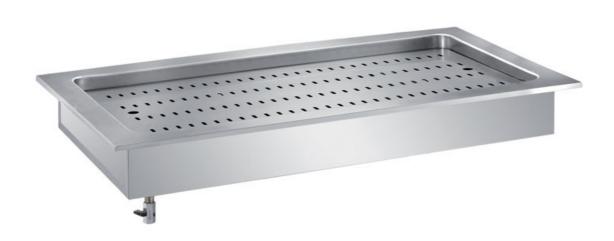

## Self-service

Drop-in basin mm.130h to carry ice (GN containers not included), dim. mm.2150x640x150h cap. 6GN1/1 h 100 - 200.VG