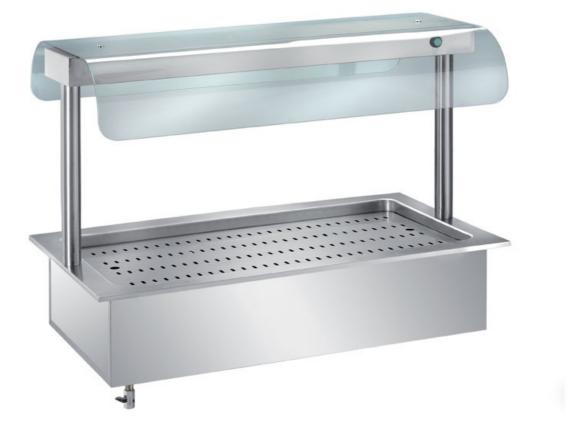

## Self-service

Bain-marie drop-in basin mm.200h, temperature 0�/+90�C, with upper toughened glass with lights, dim. mm.1480x640x820h - 1800W cap. 4GN1/1 h 200 - 140.TB

**Dimension**:

Length: 1480.0 mm Depth: 640.0 mm Height: 820.0 mm Weight: 35.0 kg Volume: 0.78 mq Packaging length: 1650.0 mm Packaging depth: 750.0 mm Packaging height: 1100.0 mm Packaging weight: 45.0 kg Packaging volume: 1.36 mg

## Model:

**100.TB** - Bain-marie drop-in basin mm.200h, temperature 0�/+90�C, with upper toughened glass with lights, dim. mm.900x640x820h - 1650W - cap. 2GN1/1 h 200

**120.TB** - Bain-marie drop-in basin mm.200h, temperature 0�/+90�C, with upper toughened glass with lights, dim. mm.1110x640x820h - 1800W - cap. 3GN1/1 h 20

**180.TB** - Bain-marie drop-in basin mm.200h, temperature 0�/+90�C, with upper toughened glass with lights, dim. mm.1850x640x820h - 1800W - cap. 5GN1/1 h 200

**200.TB** - Bain-marie drop-in basin mm.200h, temperature 0�/+90�C, with upper toughened glass with lights, dim. mm.2150x640x820h - 1800W - cap. 6GN1/1 h 200