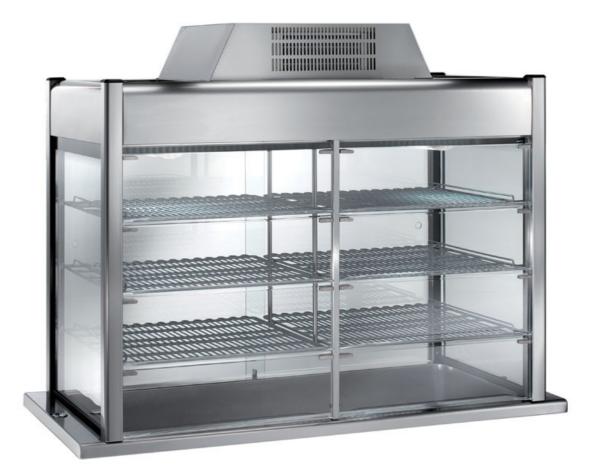

## Self-service

Refrigerated show-case with lower shelf, with glass sliding doors on 1 side and flap doors on the other - lighting included mm 1500x700x1143 h - 686 W - VT15/F

**Dimension**:

Length: 1500.0 mm Depth: 700.0 mm Height: 1143.0 mm Weight: 163.0 kg Volume: 1.2 mq Packaging length: 1600.0 mm Packaging depth: 800.0 mm Packaging height: 1350.0 mm Packaging weight: 178.0 kg Packaging volume: 1.73 mg

## Model:

**VT/12** - Refrigerated show-case without lower shelf, with glass sliding doors on 1 side and flap doors on the other - lighting included mm 1060x700x1100 h - 686 W

**VT/15** - Refrigerated show-case without lower shelf, with glass sliding doors on 1 side and flap doors on the other - lighting included mm 1365x700x1100 h - 686 W

**VT/20** - Refrigerated show-case without lower shelf, with glass sliding doors on 1 side and flap doors on the other - lighting included mm 2000x700x1100 h - 919 W

**VT12/F** - Refrigerated show-case with lower shelf, with glass sliding doors on 1 side and flap doors on the other - lighting included mm 1200x700x1143 h - 686 W

**VT20/F** - Refrigerated show-case with lower shelf, with glass sliding doors on 1 side and flap doors on the other - lighting included mm 2000x700x1143 h - 919 W