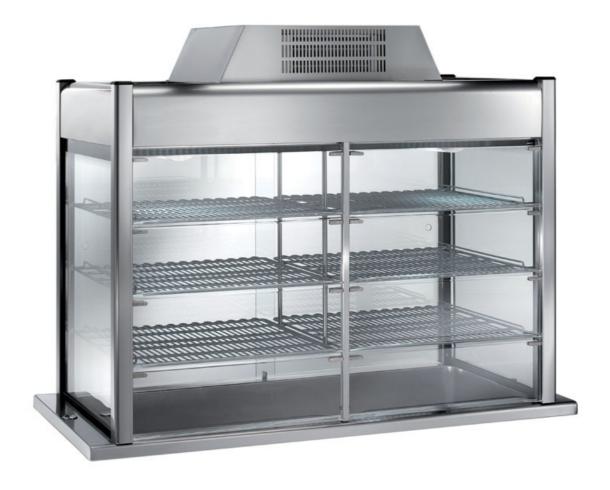

## Self-service

Refrigerated show-case without lower shelf, with glass sliding doors on 1 side and flap doors on the other - lighting included mm 1060x700x1100 h - 686 W - VT/12

## **Dimension:**

Metaltecnica © Page 1 of 2

Length: 1060.0 mm Depth: 700.0 mm Height: 1100.0 mm Weight: 114.0 kg Volume: 0.82 mg

Packaging length: 1200.0 mm Packaging depth: 800.0 mm Packaging height: 1300.0 mm Packaging weight: 129.0 kg Packaging volume: 1.25 mq