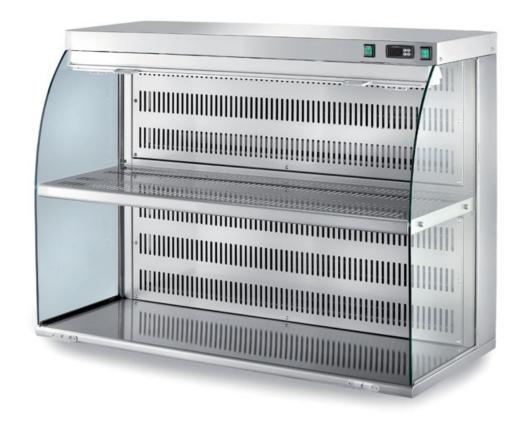

## Self-service

Refrigerated drop-in display case cm 145x55x95 h temp. +5 /+15 �C - motor not included - RCM/14

## **Dimension:**

Length: 1450.0 mm

Metaltecnica © Page 1 of 2

Depth: 550.0 mm Height: 950.0 mm Weight: 70.0 kg Volume: 0.76 mq

Packaging length: 1700.0 mm Packaging depth: 700.0 mm Packaging height: 1150.0 mm Packaging weight: 85.0 kg Packaging volume: 1.37 mq