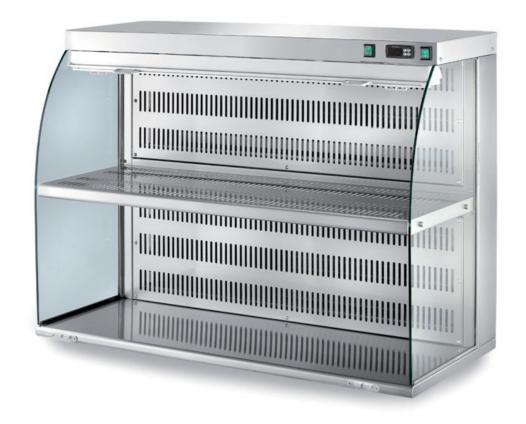

## Self-service

Refrigerated drop-in display case cm 105x55x95 h temp. +5 /+15 �C - motor not included - RCM/10

## **Dimension:**

Length: 1050.0 mm

Metaltecnica © Page 1 of 2

Depth: 550.0 mm Height: 950.0 mm Weight: 62.0 kg Volume: 0.55 mq

Packaging length: 1200.0 mm Packaging depth: 700.0 mm Packaging height: 1150.0 mm Packaging weight: 77.0 kg Packaging volume: 0.97 mq