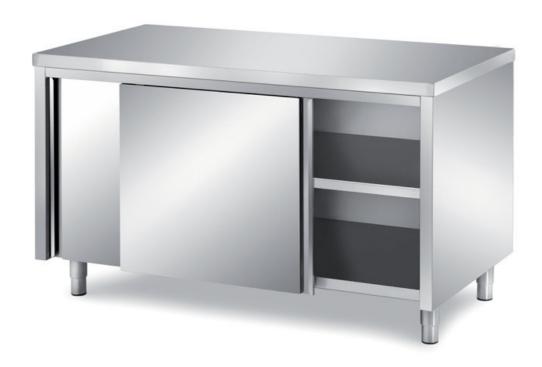

## Self-service

Cabinet with sliding doors on one front with half-rounded corners mm 900x800x890 h - TCSF8/9

## Dimension:

Length: 900.0 mm

Metaltecnica © Page 1 of 2

Depth: 800.0 mm Height: 890.0 mm Weight: 63.0 kg Volume: 0.64 mq

Packaging length: 1000.0 mm Packaging depth: 900.0 mm Packaging height: 1150.0 mm Packaging weight: 78.0 kg Packaging volume: 1.03 mq