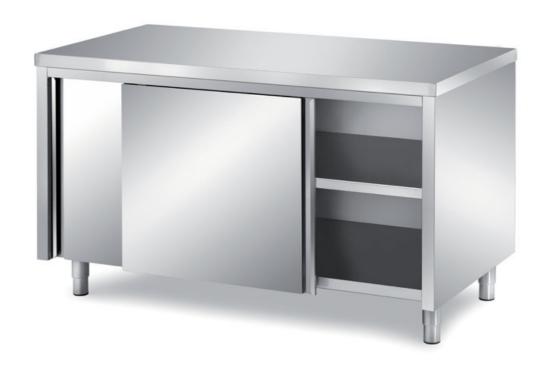

## Self-service

Cabinet with sliding doors on one front mm 2000x800x890 h - TCSF8/20

## Dimension:

Length: 2000.0 mm

Metaltecnica © Page 1 of 2

Depth: 800.0 mm Height: 890.0 mm Weight: 121.0 kg Volume: 1.42 mq

Packaging length: 2100.0 mm Packaging depth: 900.0 mm Packaging height: 1150.0 mm Packaging weight: 141.0 kg Packaging volume: 2.17 mq