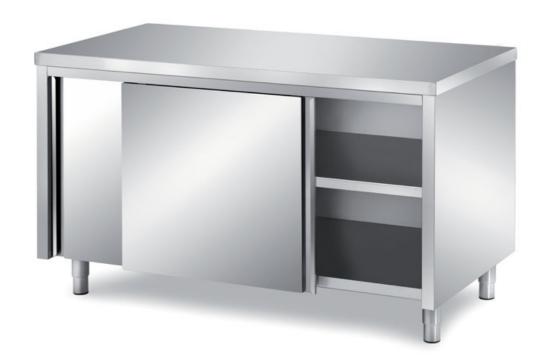

## Self-service

Cabinet with sliding doors on one front mm I200x800x890 h - TCSF8/12