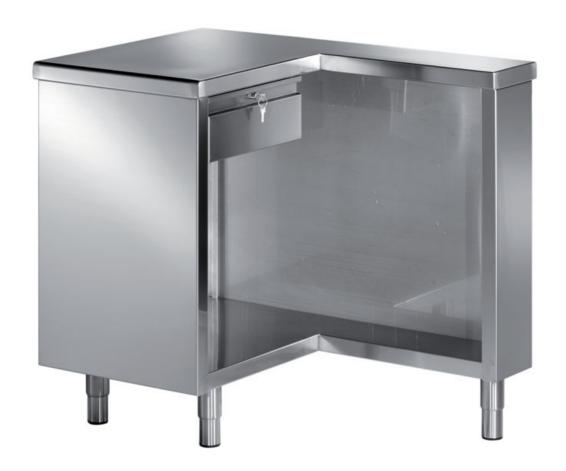

## Self-service

Cash desk table, "L" shape closed with a drawer and key locking, right,mm 1400x800x890 h - TSL8/14DX

## Dimension:

Length: 1400.0 mm

Metaltecnica © Page 1 of 2

Depth: 800.0 mm Height: 890.0 mm Weight: 65.0 kg Volume: 1.0 mq

Packaging length: 1500.0 mm Packaging depth: 900.0 mm Packaging height: 1150.0 mm Packaging weight: 80.0 kg Packaging volume: 1.55 mq