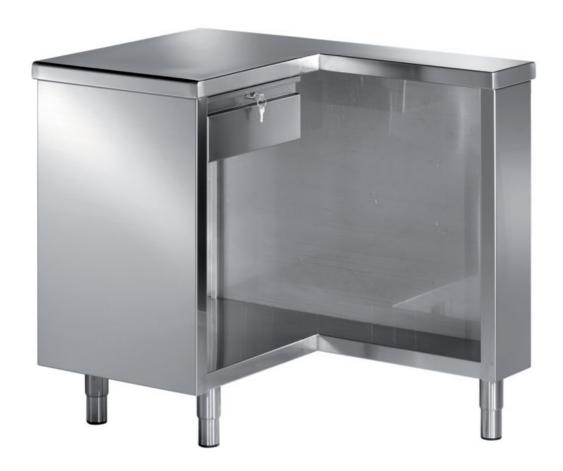

## Self-service

Cash desk table, "L" shape closed with a drawer and key locking, left,mm 1200x800x890 h - TSL8/12SX

## Dimension:

Length: 1200.0 mm

Metaltecnica © Page 1 of 2

Depth: 800.0 mm Height: 890.0 mm Weight: 59.0 kg Volume: 0.85 mq

Packaging length: 1300.0 mm Packaging depth: 900.0 mm Packaging height: 1150.0 mm Packaging weight: 74.0 kg Packaging volume: 1.35 mq