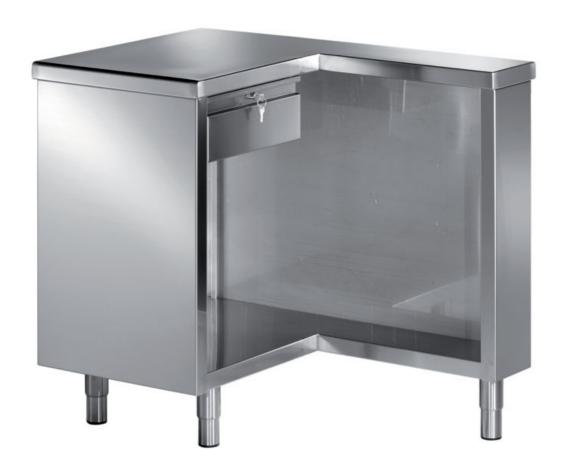

## Self-service

Cash desk table, "L" shape closed with a drawer and key locking, right,mm 1200x800x890 h - TSL8/12DX

## Dimension:

Length: 1200.0 mm

Metaltecnica © Page 1 of 2

Depth: 800.0 mm Height: 890.0 mm Weight: 59.0 kg Volume: 0.85 mq

Packaging length: 1300.0 mm Packaging depth: 900.0 mm Packaging height: 1150.0 mm Packaging weight: 74.0 kg Packaging volume: 1.35 mq