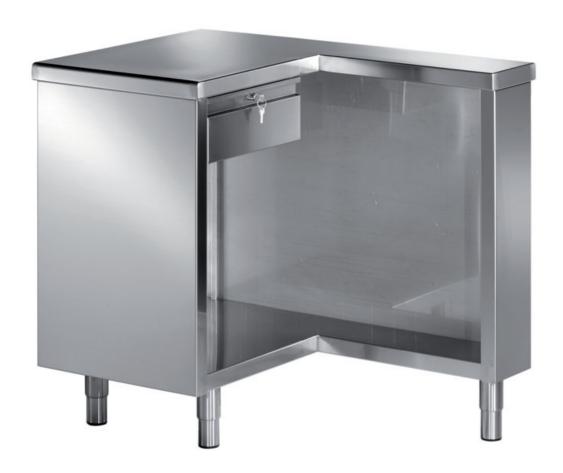

## Self-service

Cash desk table, "L" shape closed with a drawer and key locking, right,mm 1000x800x890 h - TSL8/10DX

## Dimension:

Length: 1000.0 mm

Metaltecnica © Page 1 of 2

Depth: 800.0 mm Height: 890.0 mm Weight: 50.0 kg Volume: 0.71 mq

Packaging length: 1100.0 mm Packaging depth: 900.0 mm Packaging height: 1150.0 mm Packaging weight: 65.0 kg Packaging volume: 1.14 mq