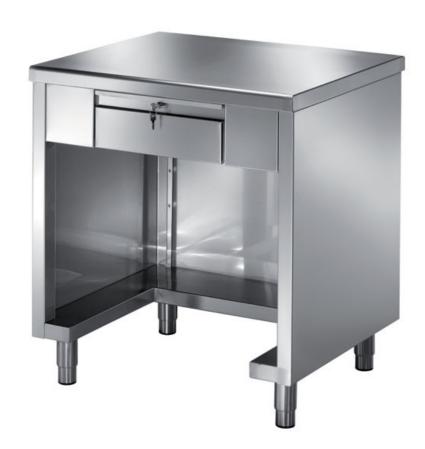

## Self-service

Cash desk table, closed on 3 sides, with drawer and key locking mm 1000x800x890 h - TSC8/10

## Dimension:

Length: 1000.0 mm

Metaltecnica © Page 1 of 2

Depth: 800.0 mm Height: 890.0 mm Weight: 62.0 kg Volume: 0.71 mq

Packaging length: 1100.0 mm Packaging depth: 900.0 mm Packaging height: 1150.0 mm Packaging weight: 77.0 kg Packaging volume: 1.14 mq