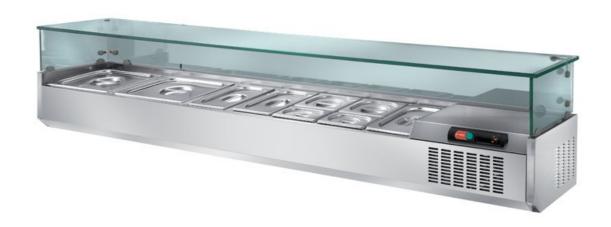

## Refrigerated

Refrigerated shelf (basins not included) mm 1800x320x410 h - MR/18

## **Dimension:**

Length: 1800.0 mm Depth: 320.0 mm

Metaltecnica © Page 1 of 2

Height: 410.0 mm Weight: 65.0 kg Volume: 0.24 mq

Packaging length: 1900.0 mm Packaging depth: 400.0 mm Packaging height: 600.0 mm Packaging weight: 80.0 kg Packaging volume: 0.46 mq