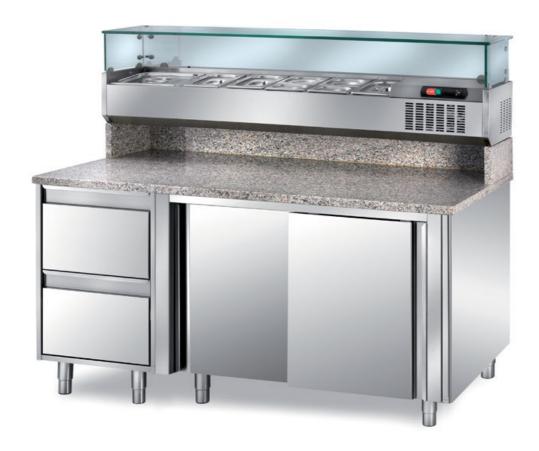

## Refrigerated

Pizzeria table refrigerated shelf neutral lower compartment mm 2150x700x1400 h - TPR1/21

## Model:

**TPR1/16** - Pizzeria table refrigerated shelf neutral lower compartment mm 1600x700x1400 h

**TPR1/18** - Pizzeria table refrigerated shelf neutral lower compartment mm 1800x700x1400 h

**TPR1/20** - Pizzeria table refrigerated shelf neutral lower compartment mm 2000x700x1400 h