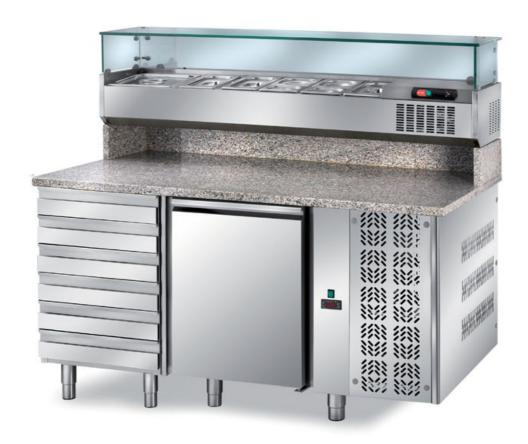

## Refrigerated

Refrigerated table with 1 refrigerated door, drawer unit with 2 big drawers, incorporated motor, refrigerated unit for containers, GN containers included mm 1800x800x1400 h - TPF3/18

**TPF1/18** - Refrigerated table 1 refrigerated door, drawer unit with 6 big drawers, incorporated motor, refrigerated unit for containers, GN containers included mm 1800x800x1400 h

**TPF2/16** - Refrigerated table 1 swing door, drawer unit with 2 big drawers, worktop made in granite with backsplash, refrigerated unit for containers with glass (containers not included) mm 1600x800x1400 h