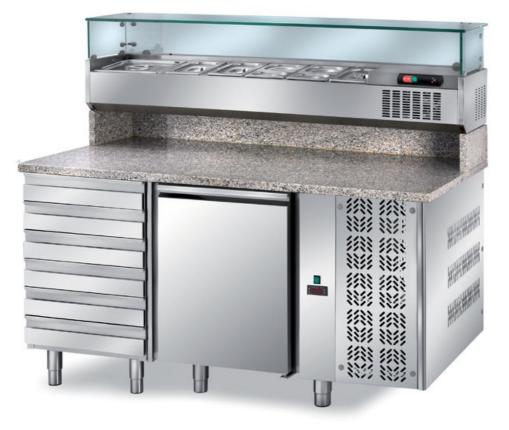

## Refrigerated

Refrigerated table 1 refrigerated door, drawer unit with 6 big drawers, incorporated motor, refrigerated unit for containers, GN containers included mm 1800x800x1400 h - TPF1/18

**Dimension**: