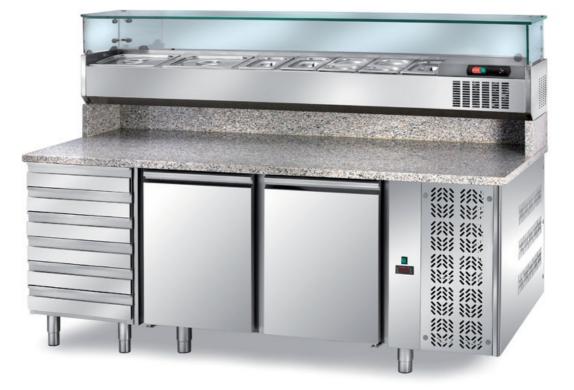

## Model:

**TPF/18** - Refrigerated table, 2 swing doors, with drawer unit with 6 big drawers, worktop made in granite, backsplash, refrigerated unit for containers with glass (containers not included), remote motor (not included), mm 1800x800x1400h

**TPF/21** - Refrigerated table, 2 swing doors, with drawer unit with 6 big drawers, worktop made in granite, backsplash, refrigerated unit for containers with glass (containers not included), incorporated motor, mm 2140x800x1400h