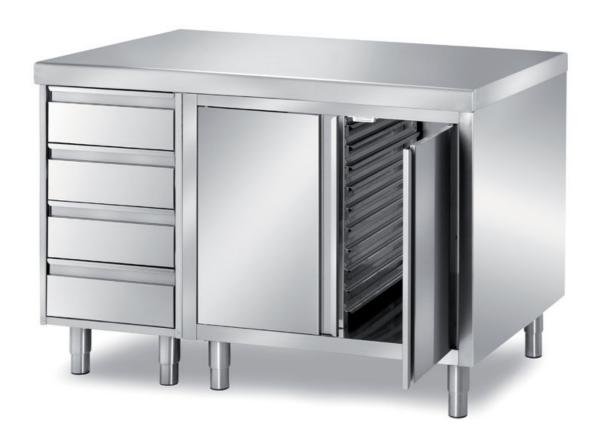

## Pastry-bakery

Bakery table composition n°2, top H=60mm rounded front edge, n°1 set of 4 drawers + cabinet with swing door + pans rack cabinet with swing door mm 1800x700x850 h - BPB/A

## Model:

**BPB/B** - Bakery table composition n°2, top H=60mm rounded front edge, n°1 set of 4 drawers + cabinet with swing door + pans rack cabinet with swing door mm 1800x800x850 h

Metaltecnica © Page 2 of 2