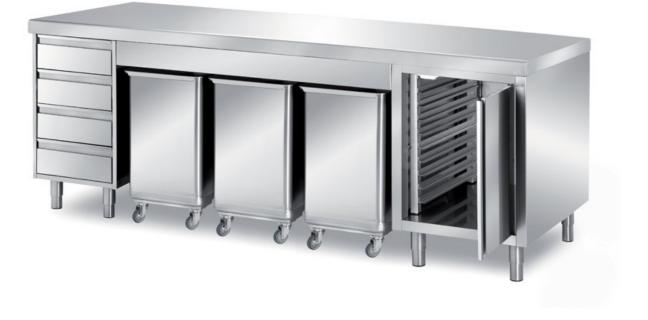

## Pastry-bakery

Central bakery table composition n°3, top H=60mm rounded front and back edge, n°1 set of 4 drawers + 3 ingredient bins CPD/1 + pass through pans rack element with swing door mm 2300x900x850 h - CVT/B

**Dimension**:

Length: 2300.0 mm Depth: 900.0 mm Height: 850.0 mm Weight: 160.0 kg Volume: 1.75 mq Packaging length: 2400.0 mm Packaging depth: 1000.0 mm Packaging height: 1100.0 mm Packaging weight: 175.0 kg Packaging volume: 2.64 mq

## Model:

**CVT/A** - Central bakery table composition n°3, top H=60mm rounded front and back edge, n°1 set of 4 drawers + 3 ingredient bins CPD/1 + pass through pans rack element with swing door mm 2300x800x850 h