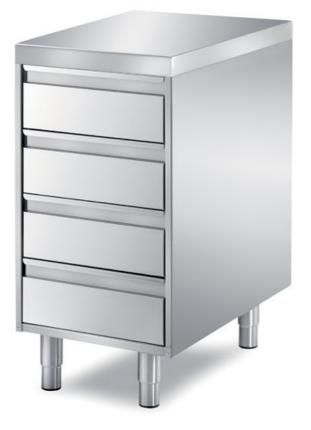

## Pastry-bakery

Unit with 4 drawers mm 450x900x850 h rounded front edge on one side mm 60 h - PDT2/4/4C

Dimension:

Length: 450.0 mm

Depth: 900.0 mm Height: 850.0 mm Weight: 39.0 kg Volume: 0.34 mq Packaging length: 1050.0 mm Packaging depth: 750.0 mm Packaging height: 1100.0 mm Packaging weight: 49.0 kg Packaging volume: 0.87 mg

## Model:

**PDT/4/4C** - Unit with 4 drawers mm 450x700x850 h rounded front edge on one side mm 60 h

**PDT/5/4C** - Unit with 4 drawers mm 550x700x850 h rounded front edge on one side mm 60 h

**PDT/6/4C** - Unit with 4 drawers mm 650x700x850 h rounded front edge on one side mm 60 h

**PDT1/4/4C** - Unit with 4 drawers mm 450x800x850 h rounded front edge on one side mm 60 h

**PDT1/5/4C** - Unit with 4 drawers mm 550x800x850 h rounded front edge on one side mm 60 h

**PDT1/6/4C** - Unit with 4 drawers mm 650x800x850 h rounded front edge on one side mm 60 h

**PDT2/5/4C** - Unit with 4 drawers mm 550x900x850 h rounded front edge on one side mm 60 h

**PDT2/6/4C** - Unit with 4 drawers mm 650x900x850 h rounded front edge on one side mm 60 h