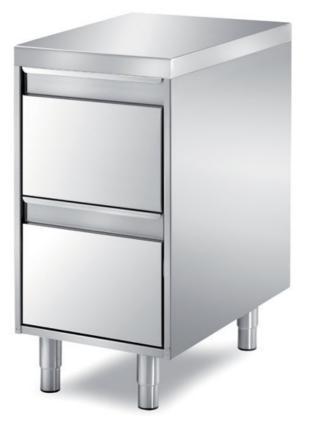

## Pastry-bakery

Unit with 2 drawers mm 650x800x850 h rounded front edge on one side mm 60 h - PDT1/6/2C

Dimension:

Length: 650.0 mm

Depth: 800.0 mm Height: 850.0 mm Weight: 47.0 kg Volume: 0.44 mq Packaging length: 1050.0 mm Packaging depth: 750.0 mm Packaging height: 1100.0 mm Packaging weight: 57.0 kg Packaging volume: 0.87 mg

## Model:

**PDT/4/2C** - Unit with 2 drawers mm 450x700x850 h rounded front edge on one side mm 60 h

**PDT/5/2C** - Unit with 2 drawers mm 550x700x850 h rounded front edge on one side mm 60 h

**PDT/6/2C** - Unit with 2 drawers mm 650x700x850 h rounded front edge on one side mm 60 h

**PDT1/4/2C** - Unit with 2 drawers mm 450x800x850 h rounded front edge on one side mm 60 h

**PDT1/5/2C** - Unit with 2 drawers mm 550x800x850 h rounded front edge on one side mm 60 h

**PDT2/4/2C** - Unit with 2 drawers mm 450x900x850 h rounded front edge on one side mm 60 h

**PDT2/5/2C** - Unit with 2 drawers mm 550x900x850 h rounded front edge on one side mm 60 h

**PDT2/6/2C** - Unit with 2 drawers mm 650x900x850 h rounded front edge on one side mm 60 h