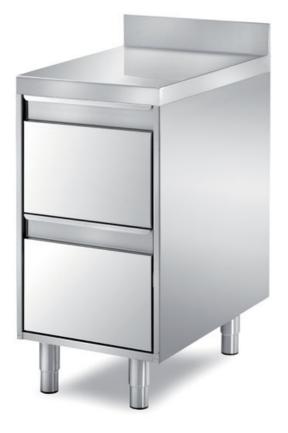

## Pastry-bakery

Unit with 2 drawers mm 450x900x850 h rounded front edge on one side mm 60 h and backsplash - PDT2/4A/2C

**Dimension**:

Length: 450.0 mm

Depth: 900.0 mm Height: 850.0 mm Weight: 39.0 kg Volume: 0.34 mq Packaging length: 1050.0 mm Packaging depth: 750.0 mm Packaging height: 1100.0 mm Packaging weight: 49.0 kg Packaging volume: 0.87 mg

## Model:

**PDT/4A/2C** - Unit with 2 drawers mm 450x700x850 h rounded front edge on one side mm 60 h and backsplash

**PDT/5A/2C** - Unit with 2 drawers mm 550x700x850 h rounded front edge on one side mm 60 h and backsplash

**PDT/6A/2C** - Unit with 2 drawers mm 650x700x850 h rounded front edge on one side mm 60 h and backsplash

**PDT1/4A/2C** - Unit with 2 drawers mm 450x800x850 h rounded front edge on one side mm 60 h and backsplash

**PDT1/5A/2C** - Unit with 2 drawers mm 550x800x850 h rounded front edge on one side mm 60 h and backsplash

**PDT1/6A/2C** - Unit with 2 drawers mm 650x800x850 h rounded front edge on one side mm 60 h and backsplash

**PDT2/5A/2C** - Unit with 2 drawers mm 550x900x850 h rounded front edge on one side mm 60 h and backsplash

**PDT2/6A/2C** - Unit with 2 drawers mm 650x900x850 h rounded front edge on one side mm 60 h and backsplash