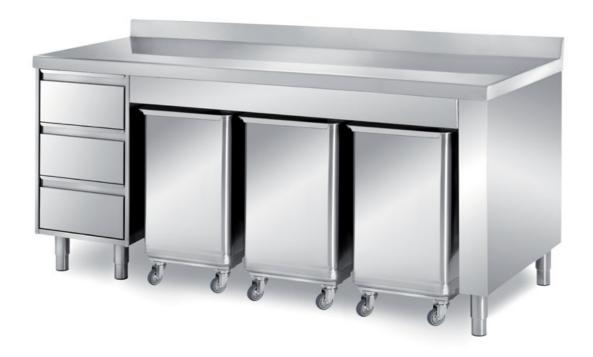

## Pastry-bakery

Cabinet table with 3 ingredient bins on wheels and a set of 3 drawers H=150mm, dim. mm 2000x700x850 h - VCD3/20

## Dimension:

Length: 2000.0 mm

Metaltecnica © Page 1 of 2

Depth: 700.0 mm Height: 850.0 mm Weight: 107.0 kg Volume: 1.19 mq

Packaging length: 2050.0 mm Packaging depth: 750.0 mm Packaging height: 1100.0 mm Packaging weight: 122.0 kg Packaging volume: 1.69 mq