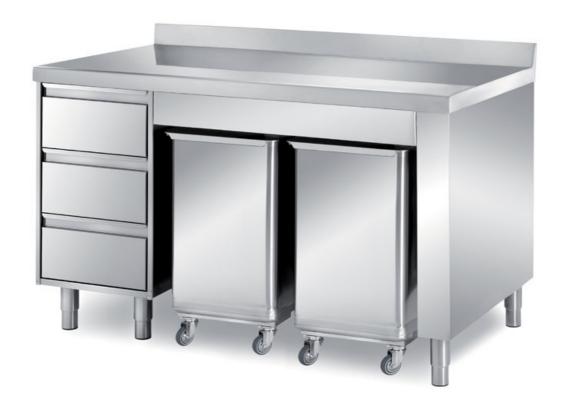

## Pastry-bakery

Cabinet table with 2 ingredient bins on wheels and set of 3 drawers with backsplash dim. mm 1500x700x850 h - VCT2/15A

## Model:

**VCT2/15** - Cabinet table with 2 ingredient bins on wheels and set of 3 drawers dim. mm 1500x700x850 h

**VCT28/15** - Cabinet table with 2 ingredient bins on wheels and set of 3 drawers dim. mm 1500x800x850 h

**VCT28/15A** - Cabinet table with 2 ingredient bins on wheels and set of 3 drawers with backsplash dim. mm 1500x800x850 h

**VCT29/15** - Cabinet table with 2 ingredient bins on wheels and set of 3 drawers dim. mm 1500x900x850 h

**VCT29/15A** - Cabinet table with 2 ingredient bins on wheels and set of 3 drawers with backsplash dim. mm 1500x900x850 h

Metaltecnica © Page 2 of 2