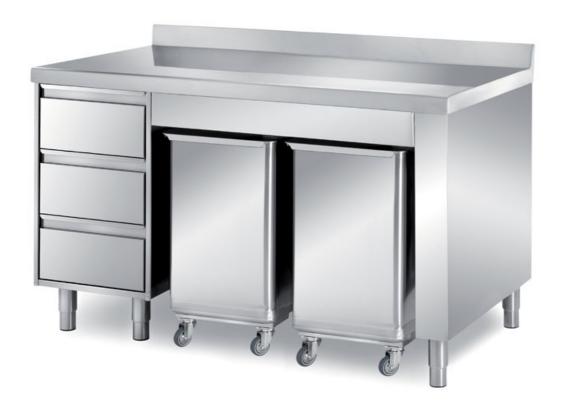

## Pastry-bakery

Cabinet table with 2 ingredient bins on wheels and set of 3 drawers dim. mm 1500x700x850 h - VCT2/15

## Model:

**VCT2/15A** - Cabinet table with 2 ingredient bins on wheels and set of 3 drawers with backsplash dim. mm  $1500x700x850\ h$ 

**VCT28/15** - Cabinet table with 2 ingredient bins on wheels and set of 3 drawers dim. mm 1500x800x850 h

**VCT28/15A** - Cabinet table with 2 ingredient bins on wheels and set of 3 drawers with backsplash dim. mm 1500x800x850 h

**VCT29/15** - Cabinet table with 2 ingredient bins on wheels and set of 3 drawers dim. mm 1500x900x850 h

**VCT29/15A** - Cabinet table with 2 ingredient bins on wheels and set of 3 drawers with backsplash dim. mm 1500x900x850 h

Metaltecnica © Page 2 of 2