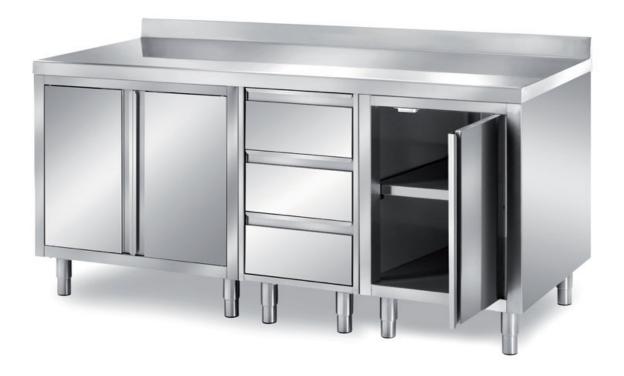

## Pastry-bakery

Cabinet table with 3 swing doors and a set of 3 drawers H=150mm, with backsplash dim. mm 2000x800x850 h - BCB18/20A

## Model:

**BCB1/20** - Cabinet table with 3 swing doors and a set of 3 drawers H=150mm, dim. mm 2000x700x850 h

**BCB1/20A** - Cabinet table with 3 swing doors and a set of 3 drawers H=150mm, with backsplash dim. mm 2000x700x850 h

**BCB18/20** - Cabinet table with 3 swing doors and a set of 3 drawers H=150mm, dim. mm 2000x800x850 h

**BCB19/20** - Cabinet table with 3 swing doors and a set of 3 drawers H=150mm, dim. mm 2000x900x850 h

**BCB19/20A** - Cabinet table with 3 swing doors and a set of 3 drawers H=150mm, with backsplash dim. mm 2000x900x850 h

Metaltecnica © Page 2 of 2