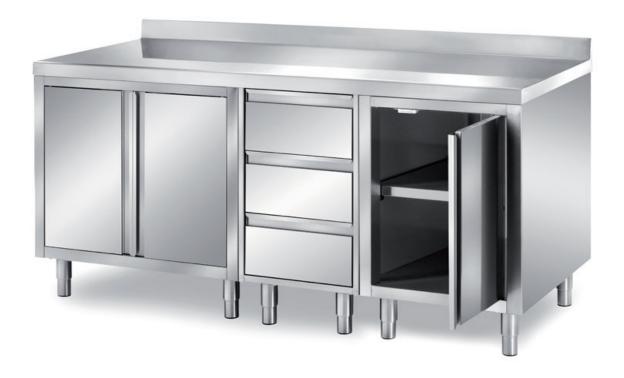

## Pastry-bakery

Cabinet table with 3 swing doors and a set of 3 drawers H=150mm, dim. mm 2000x800x850 h - BCB18/20

**BCB18/20A** - Cabinet table with 3 swing doors and a set of 3 drawers H=150mm, with backsplash dim. mm 2000x800x850 h

**BCB19/20** - Cabinet table with 3 swing doors and a set of 3 drawers H=150mm, dim. mm 2000x900x850 h