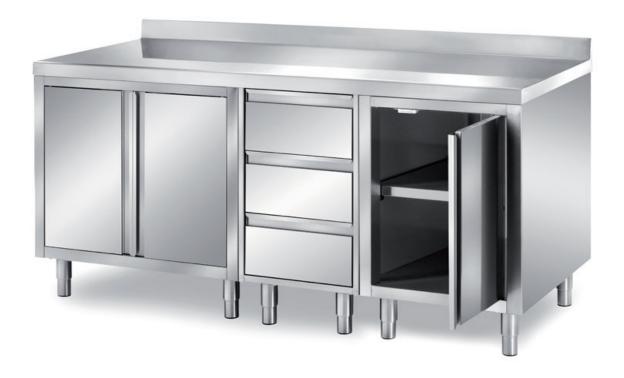

## Pastry-bakery

Cabinet table with 3 swing doors and a set of 3 drawers H=150mm, dim. mm 2000x700x850 h - BCB1/20