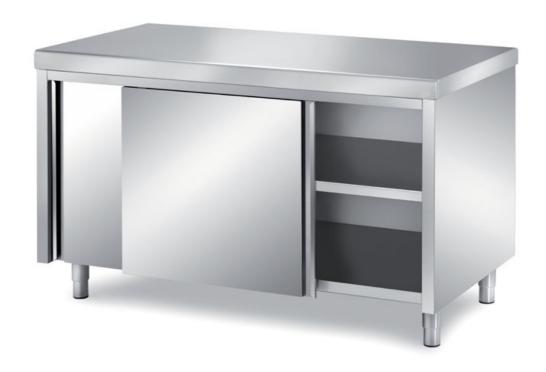

## Pastry-bakery

Neutral base cabinet table with sliding doors with middleshelf mm 1750x600x900 h - RNS4