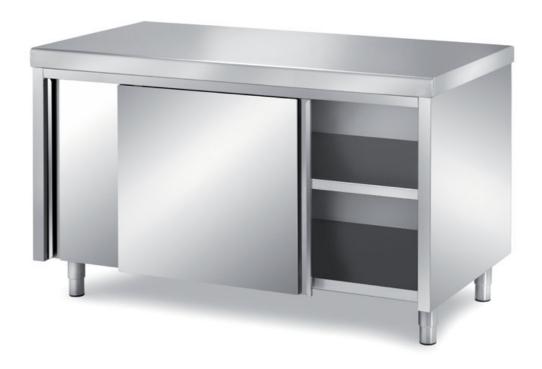

## Pastry-bakery

Neutral base cabinet table with sliding doors with middleshelf mm 1500x600x900 h - RNS3

## **Dimension:**

Length: 1500.0 mm

Metaltecnica © Page 1 of 2

Depth: 600.0 mm Height: 900.0 mm Weight: 57.0 kg Volume: 0.81 mq

Packaging length: 1650.0 mm Packaging depth: 750.0 mm Packaging height: 1150.0 mm Packaging weight: 67.0 kg Packaging volume: 1.42 mq