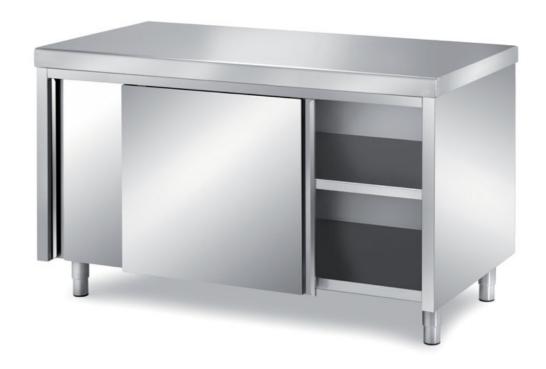

## Pastry-bakery

Neutral base cabinet table with sliding doors with middleshelf mm 1250x600x900 h - RNS2

## **Dimension:**

Length: 1250.0 mm

Metaltecnica © Page 1 of 2

Depth: 600.0 mm Height: 900.0 mm Weight: 40.0 kg Volume: 0.68 mq

Packaging length: 1250.0 mm Packaging depth: 750.0 mm Packaging height: 1150.0 mm Packaging weight: 50.0 kg Packaging volume: 1.08 mq