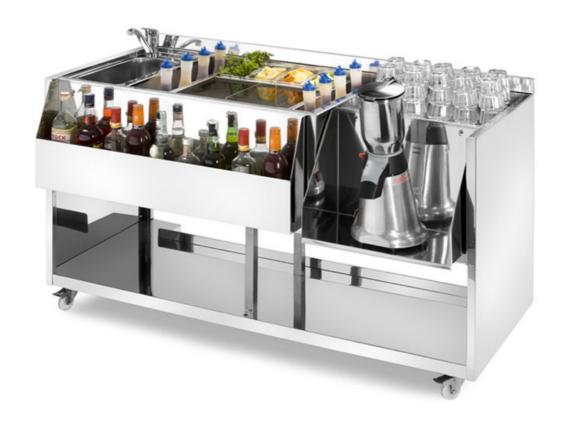

## Pastry-bakery

'Cocktail station mm 1500x700x830 h - bowl dim. 180x400x150 h prearranged for tap and soda gun - loading 1/2" draining 1,1/4" - insulated basin for ice with dividing partition for cubed and crashed ice - 4 polycarbonate containers 1/9 GN with lids - 2 bottles containers cap. 5+5 pz. - PVC false bottom and drain 3/4" - glasses storage area (cap. 140 pcs) with PVC false bottom and drain 3/4" - front bottles container (cap. 10 pz) - shelf for blender with hole for cables diam. 58 mm - 2

Metaltecnica © Page 1 of 2

open under compartments for glasses and drawers storage (75 cm + 75 cm) with self blocking device - on wheels diam. 50 mm 2 of which with brake - MCK/150