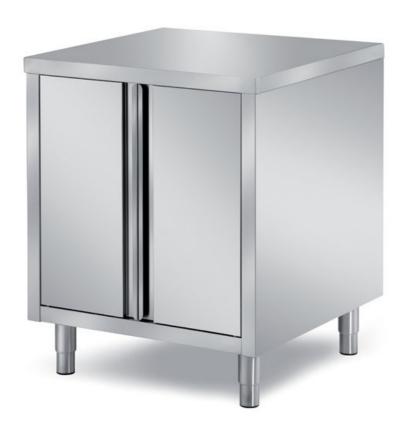

## Pastry-bakery

Cabinet table with two swing doors without s/s underpaneling - mm 900x700x850 h - BAT2X/9

## Dimension:

Length: 900.0 mm

Metaltecnica © Page 1 of 2

Depth: 700.0 mm Height: 850.0 mm Weight: 50.0 kg Volume: 0.54 mq

Packaging length: 1050.0 mm Packaging depth: 750.0 mm Packaging height: 1100.0 mm Packaging weight: 68.0 kg Packaging volume: 0.87 mq