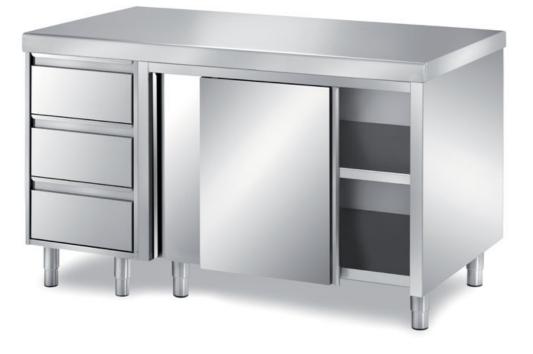

## Pastry-bakery

Cabinet table with sliding doors, top with rounded front edge mm 60 h, adjustable middle shelf - with 1 unit with 3 drawers GN1/1 H=150mm - dim. mm 2000x900x850 h - PCT2/20

**Dimension**: