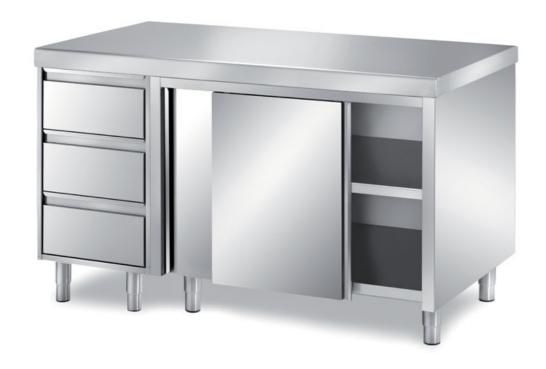

## Pastry-bakery

Cabinet table with sliding doors, top with rounded front edge mm 60 h adjustable middle shelf - with 1 unit with 3 drawers GN2/1 H=150mm - dim. mm 2600x900x850 h - PCC2/26