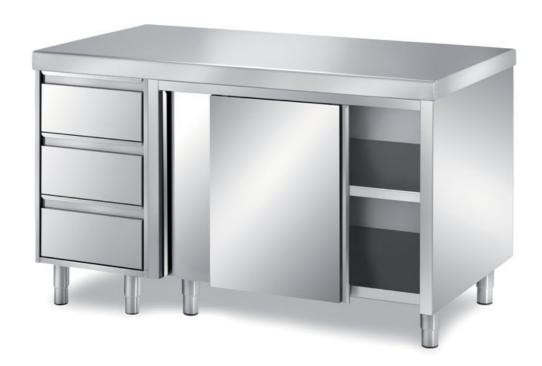

## Pastry-bakery

Cabinet table with sliding doors, top with rounded front edge mm 60 h adjustable middle shelf - with 1 unit with 3 drawers GN2/1 H=150mm - dim. mm 2000x800x850 h - PCC1/20