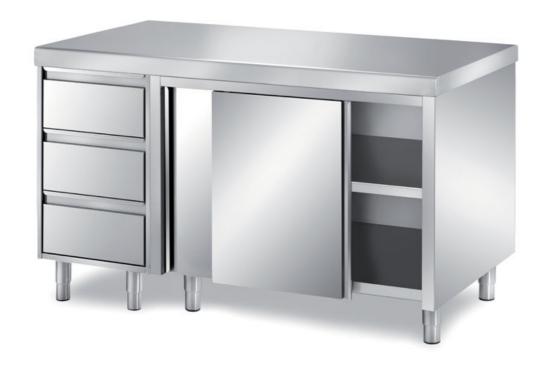

## Pastry-bakery

Cabinet table with sliding doors, top with rounded front edge mm 60 h adjustable middle shelf - with 1 unit with 3 drawers GN2/1 H=150mm - dim. mm 3400x700x850 h - PCC/34