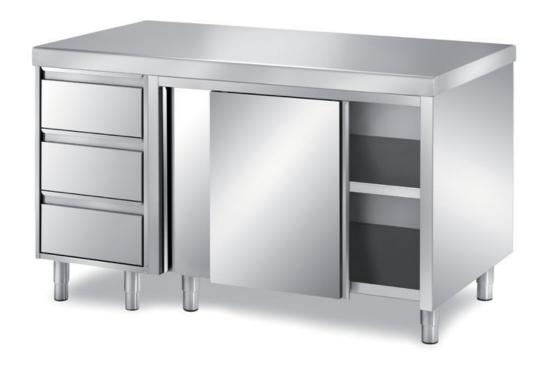

## Pastry-bakery

Cabinet table with sliding doors, top with rounded front edge mm 60 h adjustable middle shelf - with 1 unit with 3 drawers GN2/1 H=150mm - dim. mm 3000x700x850 h - PCC/30

## Model:

**PCC/16** - Cabinet table with sliding doors, top with rounded front edge mm 60 h, adjustable middle shelf - with 1 unit with 3 drawers GN2/1 H=150mm - dim. mm 1600x700x850 h

**PCC/18** - Cabinet table with sliding doors, top with rounded front edge mm 60 h, adjustable middle shelf - with 1 unit with 3 drawers GN2/1 H=150mm - dim. mm 1800x700x850 h

**PCC/20** - Cabinet table with sliding doors, top with rounded front edge mm 60 h, adjustable middle shelf - with 1 unit with 3 drawers GN2/1 H=150mm - dim. mm 2000x700x850 h

**PCC/22** - Cabinet table with sliding doors, top with rounded front edge mm 60 h, adjustable middle shelf - with 1 unit with 3 drawers GN2/1 H=150mm - dim. mm 2200x700x850 h

**PCC/24** - Cabinet table with sliding doors, top with rounded front edge mm 60 h, adjustable middle shelf - with 1 unit with 3 drawers GN2/1 H=150mm - dim. mm 2400x700x850 h

**PCC/26** - Cabinet table with sliding doors, top with rounded front edge mm 60 h, adjustable middle shelf - with 1 unit with 3 drawers GN2/1 H=150mm - dim. mm 2600x700x850 h

PCC/28 - Cabinet table with sliding doors, top with rounded front edge mm 60 h,

Metaltecnica © Page 2 of 3

adjustable middle shelf - with 1 unit with 3 drawers GN2/1 H=150mm - dim. mm  $2800x700x850\ h$ 

**PCC/32** - Cabinet table with sliding doors, top with rounded front edge mm 60 h, adjustable middle shelf - with 1 unit with 3 drawers GN2/1 H=150mm - dim. mm  $3200 \times 700 \times 850$  h

**PCC/34** - Cabinet table with sliding doors, top with rounded front edge mm 60 h, adjustable middle shelf - with 1 unit with 3 drawers GN2/1 H=150mm - dim. mm  $3400 \times 700 \times 850$  h