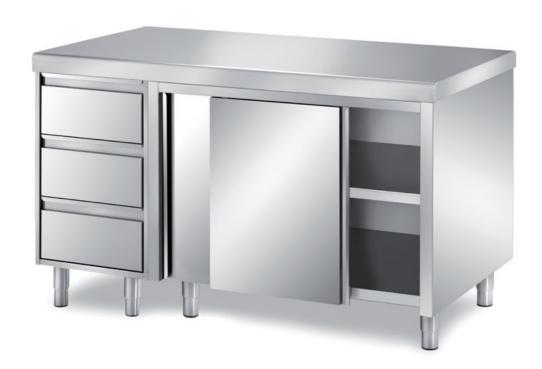

## Pastry-bakery

Cabinet table with sliding doors, top with rounded front edge mm 60 h, adjustable middle shelf - with 1 unit with 3 drawers GN2/1 H=150mm - dim. mm 2400x700x850 h - PCC/24