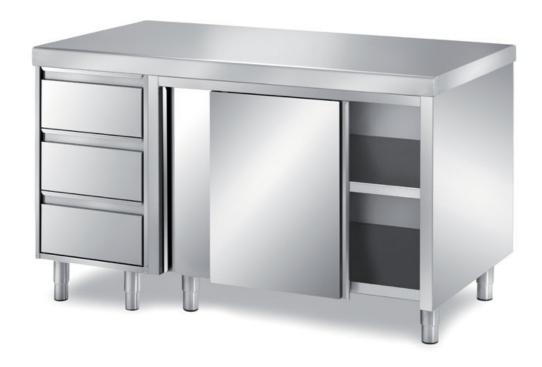

## Pastry-bakery

Cabinet table with sliding doors, top with rounded front edge mm 60 h adjustable middle shelf - with 1 unit with 3 drawers GN2/1 H=150mm - dim. mm 2000x700x850 h - PCC/20