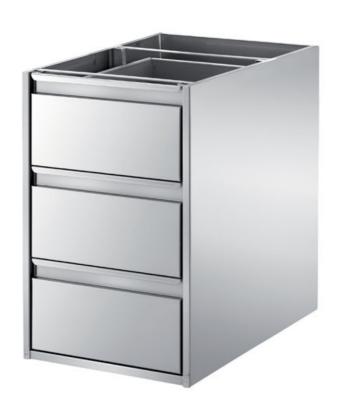

## Furnishing

Unit with 3 drawers mm 100 h without top mm 540x780x515 h - ET2/5

## **Dimension:**

Length: 540.0 mm Depth: 780.0 mm

Metaltecnica © Page 1 of 2

Height: 515.0 mm Weight: 33.0 kg Volume: 0.22 mq

Packaging length: 750.0 mm Packaging depth: 850.0 mm Packaging height: 760.0 mm Packaging weight: 49.0 kg Packaging volume: 0.48 mq