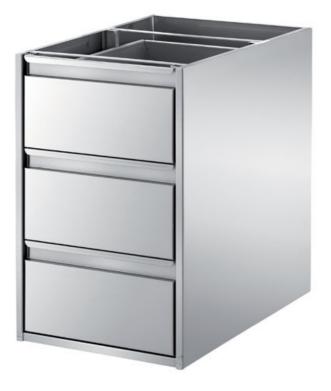

## Furnishing

Unit with 3 drawers mm 100 h without top mm 640x680x515 h - ET1/6

## Dimension:

Length: 645.0 mm Depth: 680.0 mm Height: 515.0 mm Weight: 36.0 kg Volume: 0.23 mq Packaging length: 750.0 mm Packaging depth: 750.0 mm Packaging height: 760.0 mm Packaging weight: 52.0 kg Packaging volume: 0.43 mq