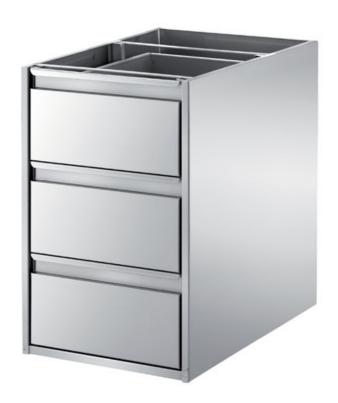

## Pastry-bakery

Unit with 3 drawers without top mm 640x560x515 h - ET/6

## **Dimension:**

Length: 640.0 mm Depth: 580.0 mm

Metaltecnica © Page 1 of 2

Height: 515.0 mm Weight: 38.0 kg Volume: 0.18 mq

Packaging length: 750.0 mm Packaging depth: 750.0 mm Packaging height: 760.0 mm Packaging weight: 48.0 kg Packaging volume: 0.43 mq