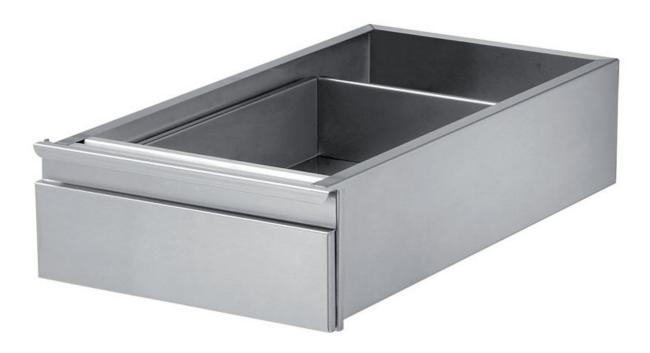

## Pastry-bakery

Drawer GN 1/1 with drawer-holding, mm 400x790x150 h - CS1/15

Dimension:

Length: 400.0 mm Depth: 790.0 mm Height: 150.0 mm Weight: 5.5 kg Volume: 0.03 mq Packaging length: 450.0 mm Packaging depth: 840.0 mm Packaging height: 100.0 mm Packaging weight: 7.5 kg Packaging volume: 0.0567 mq