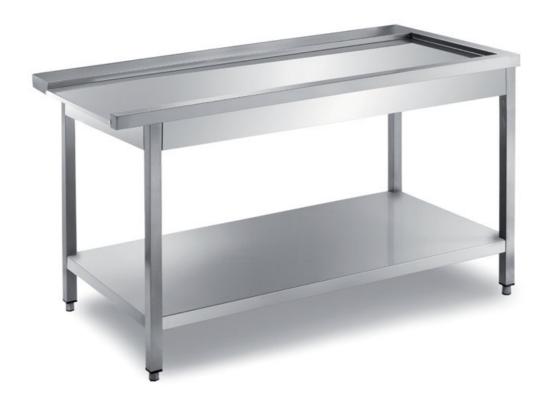

## Furnishing

Exit dishwasher table, right hooking with undershelf - mm 900x700x850 h - LD/9

## Dimension:

Length: 900.0 mm

Metaltecnica © Page 1 of 2

Depth: 700.0 mm Height: 850.0 mm Weight: 24.0 kg Volume: 0.54 mq

Packaging length: 1050.0 mm Packaging depth: 750.0 mm Packaging height: 1100.0 mm Packaging weight: 42.0 kg Packaging volume: 0.87 mq