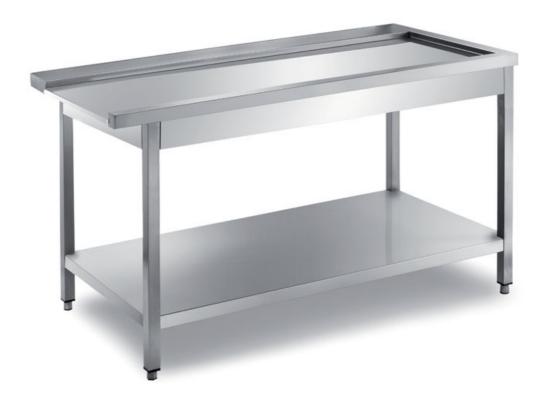

## Furnishing

Exit dishwasher table, left hooking with undershelf - mm 1200x700x850 h - L/12

## Dimension:

Length: 1200.0 mm

Depth: 700.0 mm Height: 850.0 mm Weight: 28.0 kg Volume: 0.71 mq Packaging length: 1250.0 mm Packaging depth: 750.0 mm Packaging height: 1100.0 mm Packaging weight: 48.0 kg Packaging volume: 1.03 mq