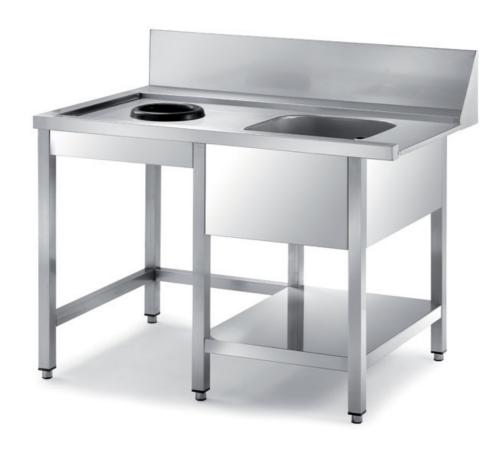

## Furnishing

Entry dishwasher table, with backsplash h 200, left hooking - - left bowl + wasting hole-mm 2000x700x850 h - HCS/20

## Dimension:

Length: 2000.0 mm

Metaltecnica © Page 1 of 2

Depth: 700.0 mm Height: 850.0 mm Weight: 49.0 kg Volume: 1.19 mq

Packaging length: 2050.0 mm Packaging depth: 750.0 mm Packaging height: 1100.0 mm Packaging weight: 73.0 kg Packaging volume: 1.69 mq